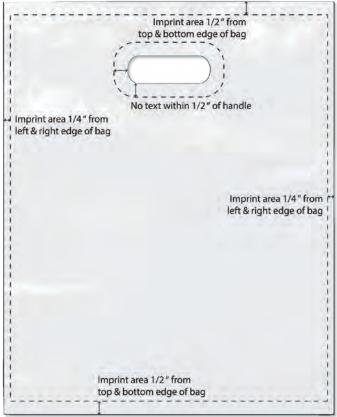

# A SPECIAL NOTE ABOUT OUR PRINTING PROCESS

The Digital Full-Color process requires art to be  $\frac{1}{4}$ " from left and right edges and  $\frac{1}{2}$ " from top and bottom of bag. All text needs to be at least  $\frac{1}{2}$ " away from the handle. (See template below for example).

# 12W x 15H Die Cut Digital Full-Color Imprint

# 12W x 15H Die Cut Imprint Area Template